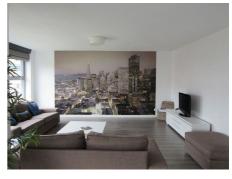

## Amstelveenseweg, Amsterdam

Details:

- Size of the property: 85 m2
- Number of bedrooms: 2
- Number of bathrooms: 1
- Type of house: Apartment
- Construction year of the house: 2001

| Туре           | : Up and downstairs house |
|----------------|---------------------------|
| Decoration     | : Fully furnished         |
| Living Surface | : 85m²                    |
| Rooms          | : 3                       |