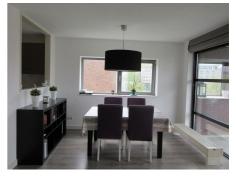

## Amstelveenseweg, Amsterdam

Details:

- Size of the property: 85 m2
- Number of bedrooms: 2
- Number of bathrooms: 1
- Type of house: Apartment
- Construction year of the house: 2001

| Туре           | : Up and downstairs house |
|----------------|---------------------------|
| Decoration     | : Fully furnished         |
| Living Surface | : 85m²                    |
| Rooms          | : 3                       |