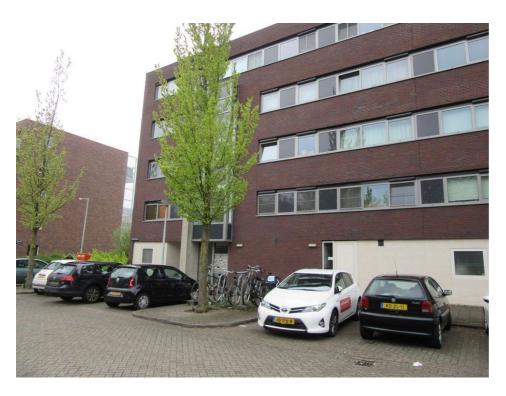

## Amstelveenseweg, Amsterdam

Details:

- Size of the property: 85 m2
- Number of bedrooms: 2
- Number of bathrooms: 1
- Type of house: Apartment
- Construction year of the house: 2001

| Туре           | : Up and downstairs house |
|----------------|---------------------------|
| Decoration     | : Fully furnished         |
| Living Surface | : 85m²                    |
| Rooms          | : 3                       |