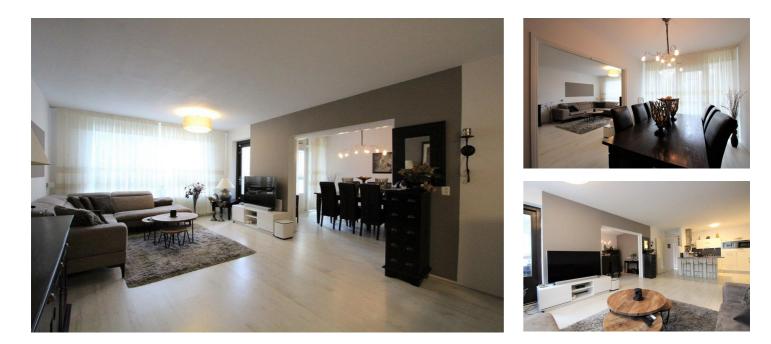

## Logger, Amstelveen

DUE TO THE CORONA VIRUS THE PRICE I REDUCED TO € 1.550,00. AFTER ONE YEAR THE PRICE WILL GO BACK TO € 1.780,00. Details:

- Size of the property: 100 m2
- Number of bedrooms: 2 but the diningroom can be changed into a bedroom as well.
- Number of bathrooms: 1
- Type of house: Apartment

| Туре           | : Upper floor apartment |
|----------------|-------------------------|
| Decoration     | : Fully furnished       |
| Living Surface | : 100m²                 |
| Rooms          | : 3                     |