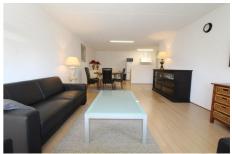

## Kamerlingh Onnesstraat, Amstelveen

We can offer you this fully furnished apartment (approx. 100 m2) situated on the 2th floor. This apartments building complex is located at walking distance to the city heart of the over so popular city of -Amstelveen-. This apartment is easy accessible by tramline (-5-), metro (-51-) and bus and is very conveniently located for people who likes to have the benefit of easy access to highway - A9-, -Schiphol Airport- and all other major business parks in the region. This area also offers a wide range of outdoor activities because of the vicinity of the renowned -Amsterdamse Bos- (-Amsterdam

**Type** : Upper floor apartment

**Decoration** : Fully furnished

**Living Surface** : 100m<sup>2</sup> **Rooms** : 3

Rent € 2.150 p.m. excl. per month