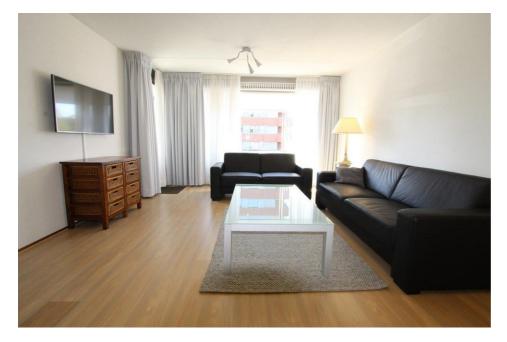

## Kamerlingh Onnesstraat, Amstelveen

We can offer you this fully furnished apartment (approx. 100 m2) situated on the 2th floor. This apartments building complex is located at walking distance to the city heart of the over so popular city of -Amstelveen-. This apartment is easy accessible by tramline (-5-), metro (-51-) and bus and is very conveniently located for people who likes to have the benefit of easy access to highway - A9-, -Schiphol Airport- and all other major business parks in the region. This area also offers a wide range of outdoor activities because of the vicinity of the renowned -Amsterdamse Bos- (-Amsterdam

**Type** : Upper floor apartment

**Decoration** : Fully furnished

**Living Surface** : 100m<sup>2</sup> **Rooms** : 3

Rent € 2.150 p.m. excl. per month