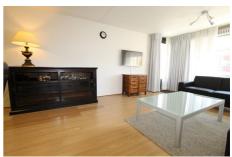

## Kamerlingh Onnesstraat, Amstelveen

We can offer you this fully furnished apartment (approx. 100 m2) situated on the 2th floor. This apartments building complex is located at walking distance to the city heart of the over so popular city of -Amstelveen-. This apartment is easy accessible by tramline (-5-), metro (-51-) and bus and is very conveniently located for people who likes to have the benefit of easy access to highway - A9-, -Schiphol Airport- and all other major business parks in the region. This area also offers a wide range of outdoor activities because of the vicinity of the renowned -Amsterdamse Bos- (-Amsterdam

**Type** : Upper floor apartment

**Decoration** : Fully furnished

**Living Surface** : 100m<sup>2</sup> **Rooms** : 3

Rent € 2.150 p.m. excl. per month