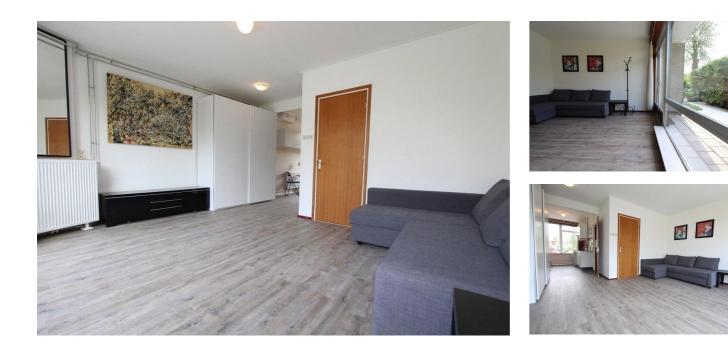

## Johannes De Bekahof, Amsterdam

House to rent for max. 2 tenants or one expat family in Amsterdam (private kitchen & bathroom, highspeed wireless internet, parking in front of the door). Nearby train/tram/bus station/supermarkets, Sloterpark, swimming-pool & gym) 10 Minutes Bicycle to the city center. (house 150 m2 + garden 60 m2 €3500/pm excluding energy)

Details:

| Туре                                   | : Terraced house                                |
|----------------------------------------|-------------------------------------------------|
| Decoration                             | : Fully furnished                               |
| Garden                                 | : Yes, Backyard                                 |
| Living Surface                         | : 150m²                                         |
| Rooms                                  | : 5                                             |
| Decoration<br>Garden<br>Living Surface | : Fully furnished<br>: Yes, Backyard<br>: 150m² |