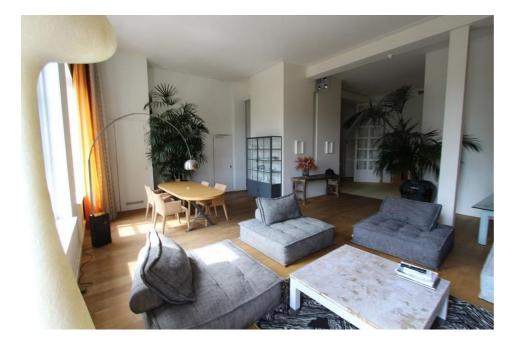

## Plantage Kerklaan, Amsterdam

The building Plancius is dated from 1878 and is build as a theatre. That is why the ceiling has a height a 5 meters. It is located in one of the most beautiful neighborhoods of Amsterdam, oposite of the ZOO artis. At the inside of the property it is quiet and there is a lot of privacy. The apartment has a roofterrace. This all in the middle of the centre and on walking distance of Dam Square. An inside parking can be arranged for an extra amount.

Details:

**Type** : Upper floor apartment

**Decoration** : Fully furnished

**Living Surface** : 150m<sup>2</sup> Rooms : 3

Rent € 2.500 p.m. excl. per month