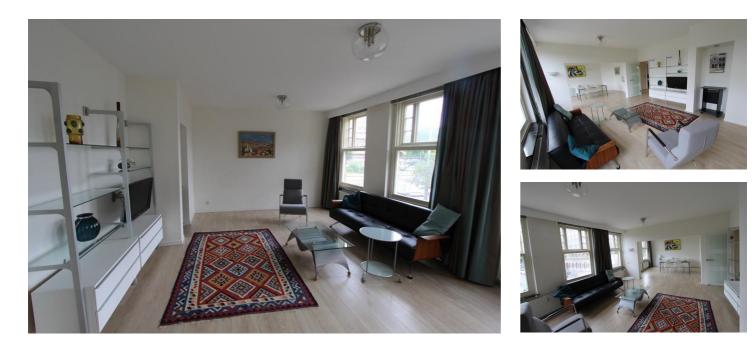

## Minervaplein, Amsterdam

DUE TO THE CORONA CRISIS THE RENTAL PRICE IS LOWERED FOR THE PERIOD OF ONE YEAR. AFTER THE FIRST YEAR THE PRICE WILL BE € 2.300,00 AGAIN

Details: Size of the property: (m2) approximately 110 m2 Number of bedrooms: 2

| Туре           | : Upper floor apartment |
|----------------|-------------------------|
| Decoration     | : Fully furnished       |
| Living Surface | : 110m²                 |
| Rooms          | : 3                     |

## Rent € 1.900 p.m. excl. per month

AMSTERDAM HOUSING Slingerbeekstraat 29 1078 BH Amsterdam +31 (0)20 - 671 72 66 info@amsterdamhousing.com www.amsterdamhousing.com