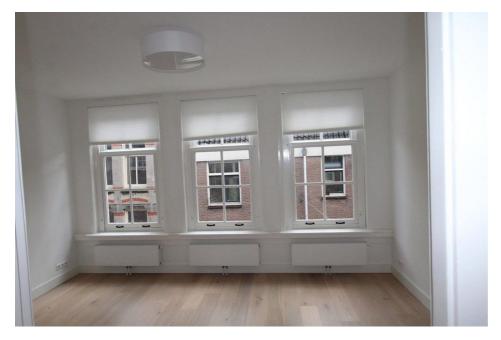

## Eerste Leliedwarsstraat, Amsterdam

Details:

- Size of the property: 40 m2
- Number of bedrooms: 1
- Number of bathrooms: 1
- Type of house: Apartment
- Construction year of the house: 1932

| Туре           | : Upper floor apartment |
|----------------|-------------------------|
| Decoration     | : Semi Furnished        |
| Living Surface | : 40m²                  |
| Rooms          | : 2                     |