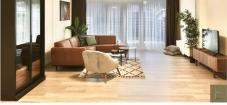

## Jol, Amstelveen

Details: Size of the house (m2) approximately 150 m2 Number of bedrooms: 5 Number of bathrooms: 1 Type of house: Family house Quality of public transportation: Good

| Туре           | : Single family        |
|----------------|------------------------|
| Decoration     | : Optionally furnished |
| Garden         | : Yes, Backyard, 1×1cm |
| Living Surface | : 150m <sup>2</sup>    |
| Rooms          | : 4                    |
|                |                        |