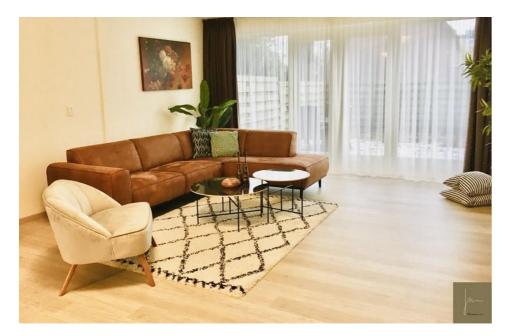

## Jol, Amstelveen

Details: Size of the house (m2) approximately 150 m2 Number of bedrooms: 5 Number of bathrooms: 1 Type of house: Family house Quality of public transportation: Good

| Туре           | : Single family        |
|----------------|------------------------|
| Decoration     | : Optionally furnished |
| Garden         | : Yes, Backyard, 1×1cm |
| Living Surface | : 150m <sup>2</sup>    |
| Rooms          | : 4                    |
|                |                        |