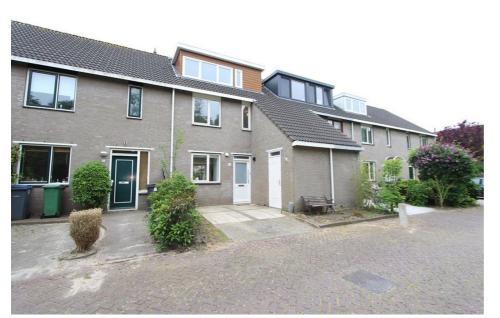

## Chirurgijn, Amstelveen

Details:

- Size of the property: 155 m2
- Number of bedrooms: 5
- Number of bathrooms: 2
- Type of house: Family house
- Construction year of the house: 1986

| Туре           | : Terraced house               |
|----------------|--------------------------------|
| Decoration     | : Optionally furnished         |
| Garden         | : Yes, Backyard, South, 6×10cm |
| Living Surface | : 155m²                        |
| Rooms          | : 6                            |