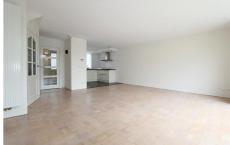

## Chirurgijn, Amstelveen

Details:

- Size of the property: 155 m2
- Number of bedrooms: 5
- Number of bathrooms: 2
- Type of house: Family house
- Construction year of the house: 1986

| Туре           | : Terraced house               |
|----------------|--------------------------------|
| Decoration     | : Optionally furnished         |
| Garden         | : Yes, Backyard, South, 6×10cm |
| Living Surface | : 155m²                        |
| Rooms          | : 6                            |