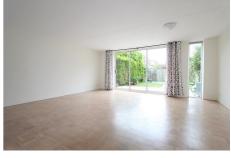

## Chirurgijn, Amstelveen

Details:

- Size of the property: 155 m2
- Number of bedrooms: 5
- Number of bathrooms: 2
- Type of house: Family house
- Construction year of the house: 1986

| Туре           | : Terraced house               |
|----------------|--------------------------------|
| Decoration     | : Optionally furnished         |
| Garden         | : Yes, Backyard, South, 6×10cm |
| Living Surface | : 155m²                        |
| Rooms          | : 6                            |