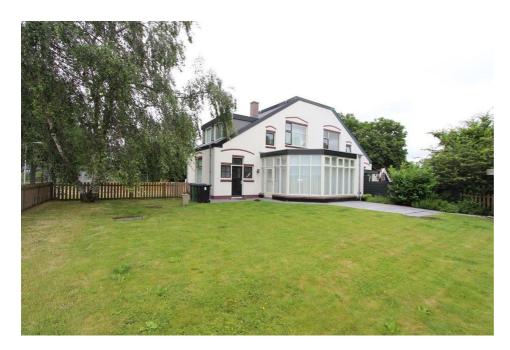

## J.C. van Hattumweg, Amstelveen

Please be aware that next to the house will be a construction going on for 5 years. A new road will be built. Also a parking place for trains will be built in the neighborhood. The main noise will come from the trucks coming and going past the road which is in front of the house. Not much from the construction itself.

Details:

**Type** : Single family **Decoration** : Semi Furnished

Garden : Yes, Backyard, 1×1cm

**Living Surface** : 114m<sup>2</sup> Rooms : 4

Rent € 1.500 p.m. excl. per month