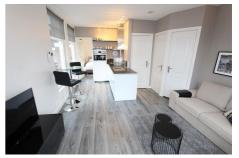

## Eerste Leliedwarsstraat, Amsterdam

Details:

- Size of the property: 45 m2
- Number of bedrooms: 1
- Number of bathrooms: 1
- Type of house: Apartment
- Construction year of the house: 1912

| Туре           | : Upper floor apartment |
|----------------|-------------------------|
| Decoration     | : Fully furnished       |
| Living Surface | : 45m²                  |
| Rooms          | : 2                     |