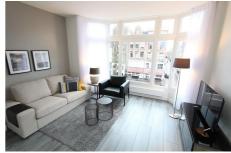

## Eerste Leliedwarsstraat, Amsterdam

Details:

- Size of the property: 45 m2
- Number of bedrooms: 1
- Number of bathrooms: 1
- Type of house: Apartment
- Construction year of the house: 1912

| Туре           | : Upper floor apartment |
|----------------|-------------------------|
| Decoration     | : Fully furnished       |
| Living Surface | : 45m²                  |
| Rooms          | : 2                     |