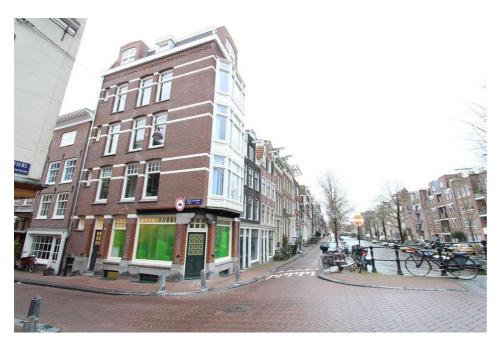

## Eerste Leliedwarsstraat, Amsterdam

Details:

- Size of the property: 45 m2
- Number of bedrooms: 1
- Number of bathrooms: 1
- Type of house: Apartment
- Construction year of the house: 1912

| Туре           | : Upper floor apartment |
|----------------|-------------------------|
| Decoration     | : Fully furnished       |
| Living Surface | : 45m²                  |
| Rooms          | : 2                     |