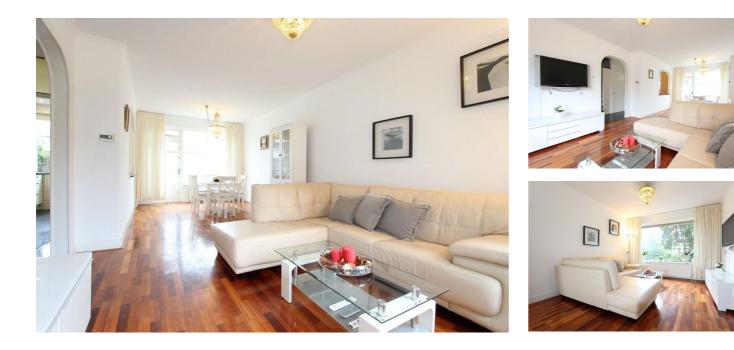

## Traviatastraat, Amstelveen

Details:

Size of the property: (m2) approximately 135 m2 Number of bedrooms: 4 Number of bathrooms: 1 Type of house: Family house Quality of public transportation: Good

| Туре           | : Single family              |
|----------------|------------------------------|
| Decoration     | : Fully furnished            |
| Garden         | : Yes, Backyard, East, 5×7cm |
| Living Surface | : 135m <sup>2</sup>          |
| Rooms          | : 5                          |