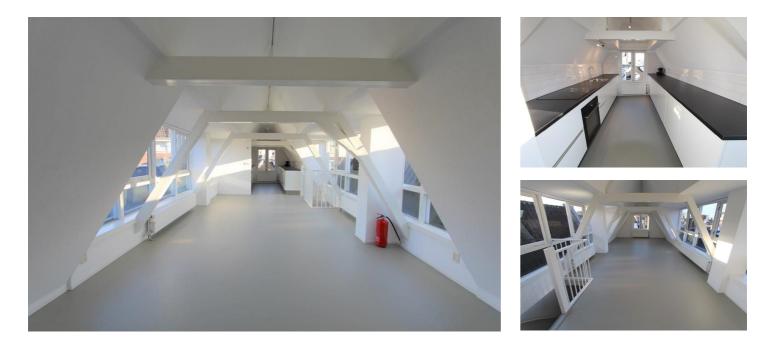

## Gouwenaarssteeg, Amsterdam

**Description:** 

90 m2 two-floor apartment in 17th century building in the heart of the city, close to Central Station.

The building is an old warehouse and has an authentic loft style living area on the top (4th) floor. From here there is a magnificent view on Singel/Brouwersgracht/Haarlemmerstraat/Nieuwendijk.

| Туре           |
|----------------|
| Decoration     |
| Living Surface |
| Rooms          |

: Upper floor apartment : Semi Furnished : 90m<sup>2</sup> : 3