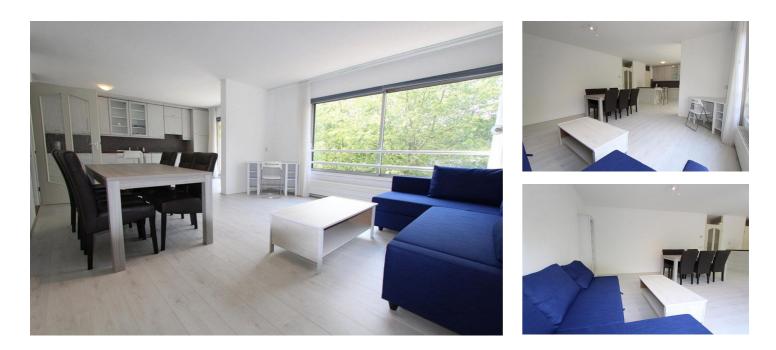

## Grote Beer, Amstelveen

Very light apartment with two large bedrooms, living room facing west, open kitchen and balcony. Next to bus and metro stop to Amsterdam, next to shopping mall and park. Very suited for family with children and for professionals.

Details:

• Size of the property (official): 86 m2

| Туре           | : Upper floor apartment |
|----------------|-------------------------|
| Decoration     | : Fully furnished       |
| Living Surface | : 86m²                  |
| Rooms          | : 3                     |