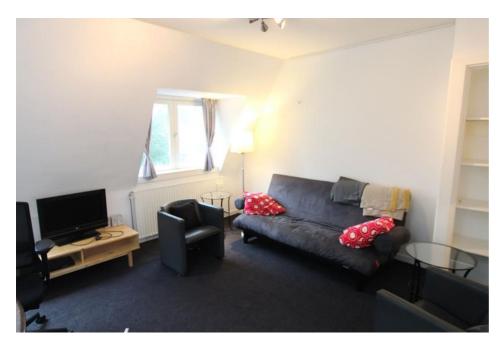

## Voltaplein, Amsterdam

Details:

- Size of the property: 48 m2
- Number of bedrooms: 1
- Number of bathrooms: 1
- Type of house: Apartment
- Construction year of the house: 1930

| Туре           | : Upper floor apartment |
|----------------|-------------------------|
| Decoration     | : Fully furnished       |
| Living Surface | : 48m²                  |
| Rooms          | : 2                     |

## Rent € 1.200 p.m. excl. per month

AMSTERDAM HOUSING Slingerbeekstraat 29 1078 BH Amsterdam +31 (0)20 - 671 72 66 info@amsterdamhousing.com www.amsterdamhousing.com