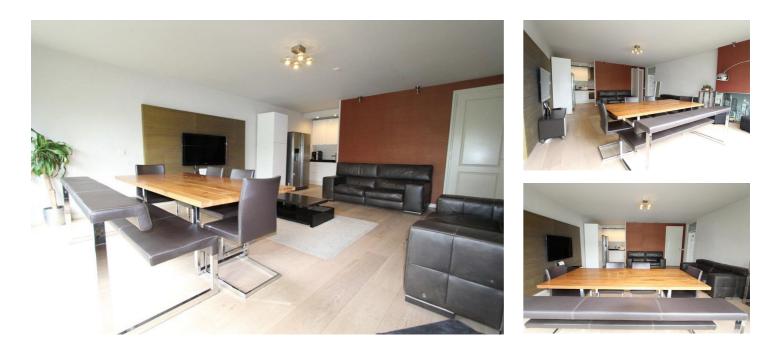

## Panamalaan, Amsterdam

Very attractive light 1 bedroom apartment of approx.70 m<sup>2</sup> with nice view. The property is located in a newly buildt complex that is characterized by the high-quality finish. The apartment has its own storage in the basement. The building is equipped with an elevator. There is also a communual bicycle storage. A garage place is optionally possible for  $\in$  130,- euro per month (to be arranged by tenant himself)

| Type<br>Decoration | : Up and downstairs house<br>: Optionally furnished |
|--------------------|-----------------------------------------------------|
| Living Surface     | : 66m <sup>2</sup>                                  |
| Rooms              | : 2                                                 |