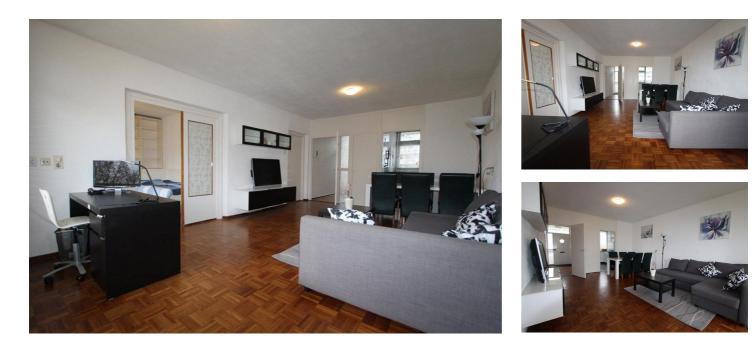

## Bevelandselaan, Amstelveen

3-rooms apartment on the Bevelandselaan in Amstelveen.

Very light, fully furnished apartment on the third floor, with two large bedrooms, living room facing west, open kitchen and west-facing balcony, with plenty of light and view on the sunset. Literally next to bus and metro to Amsterdam, few metro stops away from the Zuid As, next to shopping area, and to grass field with playground. Very suited for family with children and for professionals.

| Туре           | : Upper floor apartment |
|----------------|-------------------------|
| Decoration     | : Fully furnished       |
| Living Surface | : 85m²                  |
| Rooms          | : 3                     |