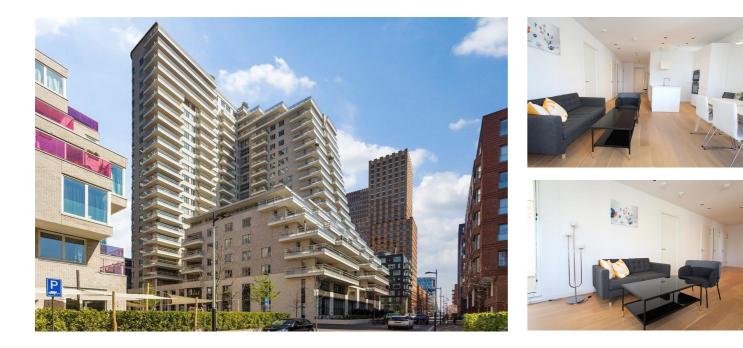

## Gustav Mahlerlaan, Amsterdam

This urban apartment at WTC has 2 bedrooms, modern kitchen, optional private parking place in the underground garage and 24 hours security. You have a brilliant public transport accessibility in front of the door: directly to the airport and just 8 min away from the city center! WTC also gives easy access to the Highway in case you prefer to travel by car. Amsterdam South is surrounded by Beatrix and Amstel Park within walking distance. Also you could enjoy the outdoors in the Amsterdam Forest, also easy to reach from WTC. There are various shops, restaurants and the shopping center nearby.

| Туре           | : Up and downstairs house |
|----------------|---------------------------|
| Decoration     | : Fully furnished         |
| Living Surface | : 85m²                    |
| Rooms          | : 3                       |