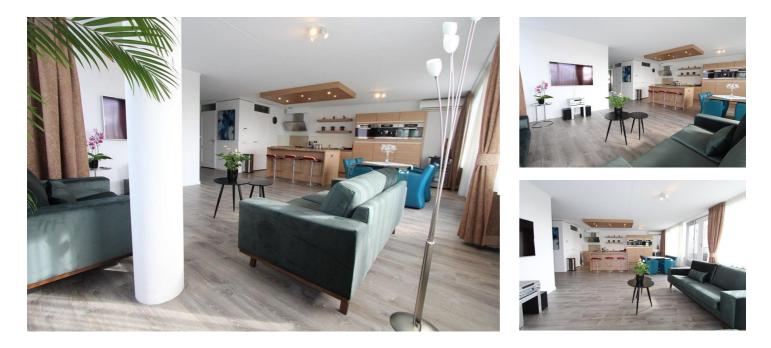

## Stadsplein, Amstelveen

Stadsplein, previously Plein 1960, is the central square in the center of the Dutch city of Amstelveen and is part of the Stadshart. The current square is located east of Sandbergplein, west of Rembrandtweg and north of the A9, next to the Binnenhof shopping center.

Details:

Size of the property: 127 m2

Type: Upper floor apartmentDecoration: Fully furnishedLiving Surface: 127m²Rooms: 3