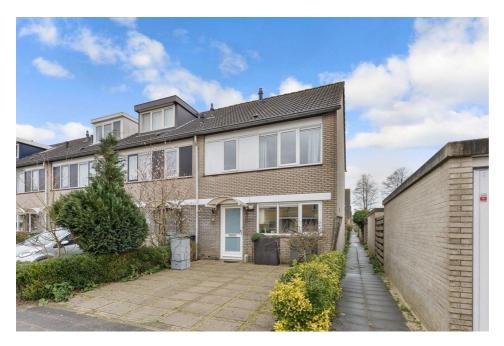

## Sparrendaal, Amstelveen

Details:

- Size of the property: 121 m2
- Number of bedrooms: 3
- Number of bathrooms: 1
- Type of house: Family House
- Construction year of the house:

| Туре           | : Corner house      |
|----------------|---------------------|
| Decoration     | : Fully furnished   |
| Garden         | : Yes, Backyard     |
| Living Surface | : 121m <sup>2</sup> |
| Rooms          | : 4                 |
|                |                     |

## Rent € 1.890 p.m. excl. per month

AMSTERDAM HOUSING Slingerbeekstraat 29 1078 BH Amsterdam +31 (0)20 - 671 72 66 info@amsterdamhousing.com www.amsterdamhousing.com