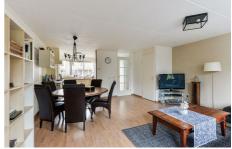

## Sparrendaal, Amstelveen

Details:

- Size of the property: 121 m2
- Number of bedrooms: 3
- Number of bathrooms: 1
- Type of house: Family House
- Construction year of the house:

| Туре           | : Corner house      |
|----------------|---------------------|
| Decoration     | : Fully furnished   |
| Garden         | : Yes, Backyard     |
| Living Surface | : 121m <sup>2</sup> |
| Rooms          | : 4                 |
|                |                     |

## Rent € 1.890 p.m. excl. per month

AMSTERDAM HOUSING Slingerbeekstraat 29 1078 BH Amsterdam +31 (0)20 - 671 72 66 info@amsterdamhousing.com www.amsterdamhousing.com