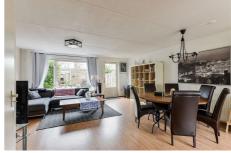

## Sparrendaal, Amstelveen

Details:

- Size of the property: 121 m2
- Number of bedrooms: 3
- Number of bathrooms: 1
- Type of house: Family House
- Construction year of the house:

| Туре           | : Corner house      |
|----------------|---------------------|
| Decoration     | : Fully furnished   |
| Garden         | : Yes, Backyard     |
| Living Surface | : 121m <sup>2</sup> |
| Rooms          | : 4                 |
|                |                     |

## Rent € 1.890 p.m. excl. per month

AMSTERDAM HOUSING Slingerbeekstraat 29 1078 BH Amsterdam +31 (0)20 - 671 72 66 info@amsterdamhousing.com www.amsterdamhousing.com