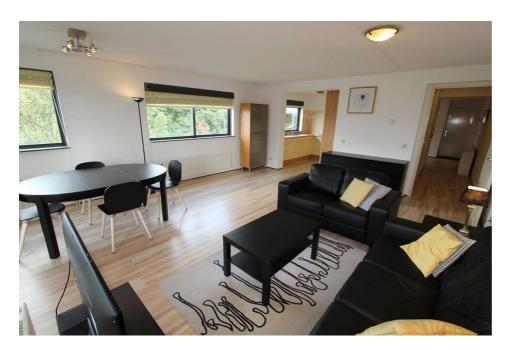

## Kamerlingh Onnesstraat, Amstelveen

Details:

- Size of the property: 100 m2
- Number of bedrooms: 2
- Number of bathrooms: 1
- Type of house: Apartment
- Construction year of the building: 1999

| Туре           | : Upper floor apartment |
|----------------|-------------------------|
| Decoration     | : Fully furnished       |
| Living Surface | : 100m²                 |
| Rooms          | : 3                     |

## Rent € 2.000 p.m. excl. per month

AMSTERDAM HOUSING Slingerbeekstraat 29 1078 BH Amsterdam +31 (0)20 - 671 72 66 info@amsterdamhousing.com www.amsterdamhousing.com