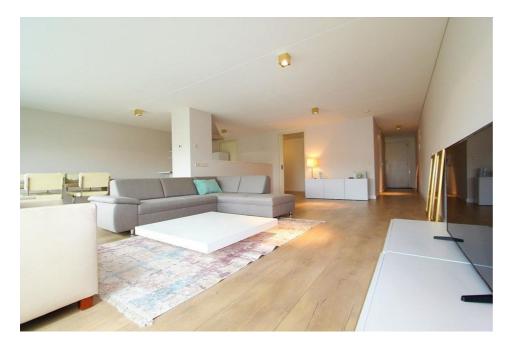

## Sarphatistraat, Amsterdam

Luxury newly furnished apartment, very centrally located in popular neighborhood on walking distance from the famous Amstel, Hermitage, Artis (zoo) and city park.

Metro, trams, supermarket, cafes and restaurants just steps from your door. Business districts (Amsterdam South and South East), Central Station and main squares with public transport all reachable in 20 minutes.

**Type** : Upper floor apartment

**Decoration** : Fully furnished

**Living Surface** : 95m<sup>2</sup> **Rooms** : 3

Rent € 1.850 p.m. excl. per month