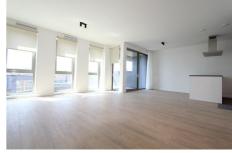

## Houthavenkade, Amsterdam

Details:

- Size of the property: 100 m2
- Number of bedrooms: 2 big bedrooms and 1 small study room (5m2)
- Number of bathrooms: 1
- Type of house: Apartment
- Construction year of the house: 2018

| Туре           | : Upper floor apartment |
|----------------|-------------------------|
| Decoration     | : Semi Furnished        |
| Living Surface | : 100m²                 |
| Rooms          | : 4                     |