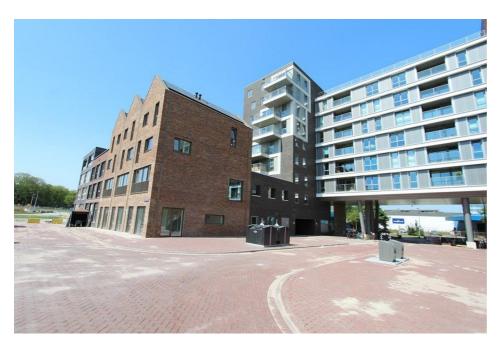

## Houthavenkade, Amsterdam

Details:

- Size of the property: 100 m2
- Number of bedrooms: 2 big bedrooms and 1 small study room (5m2)
- Number of bathrooms: 1
- Type of house: Apartment
- Construction year of the house: 2018

| Туре           | : Upper floor apartment |
|----------------|-------------------------|
| Decoration     | : Semi Furnished        |
| Living Surface | : 100m²                 |
| Rooms          | : 4                     |