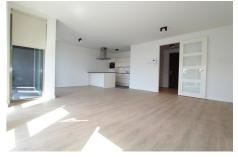

## Houthavenkade, Amsterdam

Details:

- Size of the property: 100 m2
- Number of bedrooms: 2 big bedrooms and 1 small study room (5m2)
- Number of bathrooms: 1
- Type of house: Apartment
- Construction year of the house: 2018

| Туре           | : Upper floor apartment |
|----------------|-------------------------|
| Decoration     | : Semi Furnished        |
| Living Surface | : 100m²                 |
| Rooms          | : 4                     |