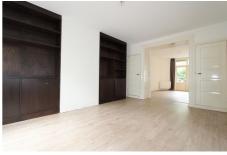

## Churchill-laan, Amsterdam

Details:

- Size of the property: 85 m2
- Number of bedrooms: 2
- Number of bathrooms: 1
- Type of house: Apartment
- Construction year of the house: 1928

| Туре           | : Upper floor apartment |
|----------------|-------------------------|
| Decoration     | : Semi Furnished        |
| Living Surface | : 85m²                  |
| Rooms          | : 3                     |