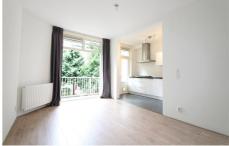

## Churchill-laan, Amsterdam

Details:

- Size of the property: 85 m2
- Number of bedrooms: 2
- Number of bathrooms: 1
- Type of house: Apartment
- Construction year of the house: 1928

| Туре           | : Upper floor apartment |
|----------------|-------------------------|
| Decoration     | : Semi Furnished        |
| Living Surface | : 85m²                  |
| Rooms          | : 3                     |