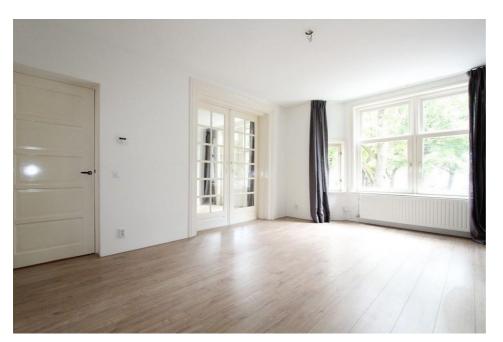

## Churchill-laan, Amsterdam

Details:

- Size of the property: 85 m2
- Number of bedrooms: 2
- Number of bathrooms: 1
- Type of house: Apartment
- Construction year of the house: 1928

| Туре           | : Upper floor apartment |
|----------------|-------------------------|
| Decoration     | : Semi Furnished        |
| Living Surface | : 85m²                  |
| Rooms          | : 3                     |