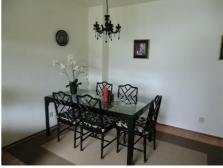

## **Rembrandtweg**, Amstelveen

Details: Size of the house (m2) approximately 78 m2 Number of bedrooms: 2 Number of bathrooms: 1 Type of house: Apartment Quality of public transportation: Good

| Туре           | : Upper floor apartment |
|----------------|-------------------------|
| Decoration     | : Fully furnished       |
| Living Surface | : 80m²                  |
| Rooms          | : 3                     |
| Living Surface | : 80m <sup>2</sup>      |