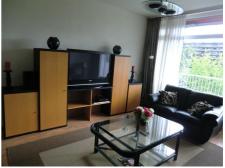

## **Rembrandtweg**, Amstelveen

Details: Size of the house (m2) approximately 78 m2 Number of bedrooms: 2 Number of bathrooms: 1 Type of house: Apartment Quality of public transportation: Good

| Туре           | : Upper floor apartment |
|----------------|-------------------------|
| Decoration     | : Fully furnished       |
| Living Surface | : 80m²                  |
| Rooms          | : 3                     |
| Living Surface | : 80m <sup>2</sup>      |