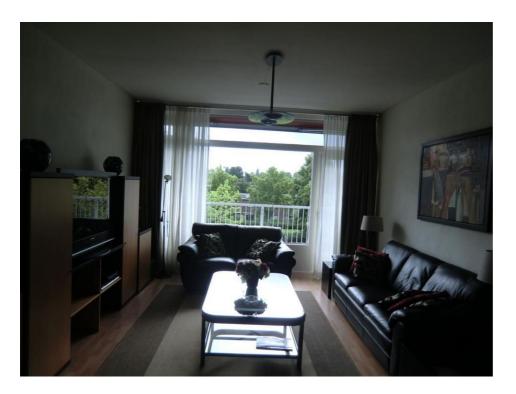

## **Rembrandtweg**, Amstelveen

Details: Size of the house (m2) approximately 78 m2 Number of bedrooms: 2 Number of bathrooms: 1 Type of house: Apartment Quality of public transportation: Good

| Туре           | : Upper floor apartment |
|----------------|-------------------------|
| Decoration     | : Fully furnished       |
| Living Surface | : 80m²                  |
| Rooms          | : 3                     |
| Living Surface | : 80m <sup>2</sup>      |