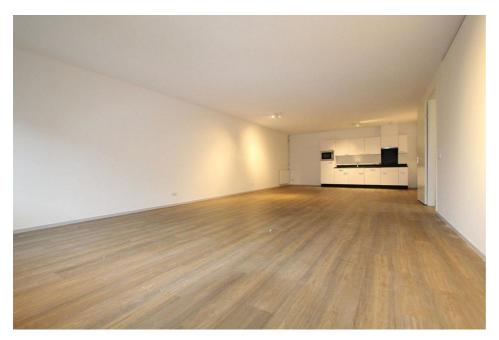

## Bouwerij, Amstelveen

Details:

- Size of the property: 112 m2
- Number of bedrooms: 2
- Number of bathrooms: 1
- Type of house: Apartment
- Interior decoration: Semi-Furnished

| Туре           | : Upper floor apartment |
|----------------|-------------------------|
| Decoration     | : Semi Furnished        |
| Living Surface | : 112m²                 |
| Rooms          | : 3                     |
|                |                         |

## Rent € 1.300 p.m. excl. per month

AMSTERDAM HOUSING Slingerbeekstraat 29 1078 BH Amsterdam +31 (0)20 - 671 72 66 info@amsterdamhousing.com www.amsterdamhousing.com