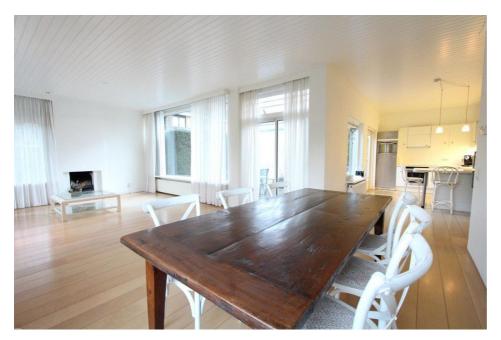

## Majella, Amstelveen

Details:

- Size of the property: 122 m2
- Number of bedrooms: 3
- Number of bathrooms: 1
- Type of house: Family House
- Construction year of the house: 1971

| Туре           | : Terraced house       |
|----------------|------------------------|
| Decoration     | : Optionally furnished |
| Garden         | : Yes, Backyard        |
| Living Surface | : 122m²                |
| Rooms          | : 4                    |