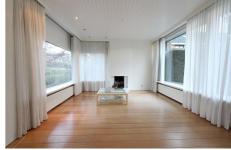

## Majella, Amstelveen

Details:

- Size of the property: 122 m2
- Number of bedrooms: 3
- Number of bathrooms: 1
- Type of house: Family House
- Construction year of the house: 1971

| Туре           | : Terraced house       |
|----------------|------------------------|
| Decoration     | : Optionally furnished |
| Garden         | : Yes, Backyard        |
| Living Surface | : 122m²                |
| Rooms          | : 4                    |