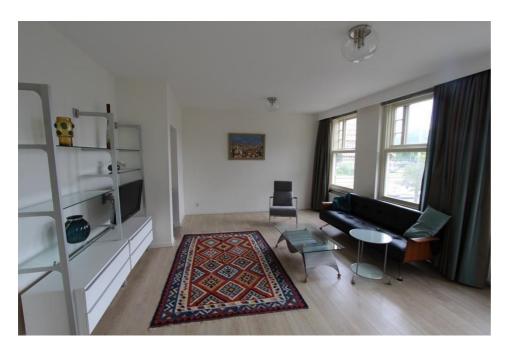

## Minervaplein, Amsterdam

Details: Size of the property: (m2) approximately 110 m2 Number of bedrooms: 2 Number of bathrooms: 1 Type of house: Apartment Quality of public transportation: Good

| Туре           | : Upper floor apartment |
|----------------|-------------------------|
| Decoration     | : Fully furnished       |
| Living Surface | : 110m²                 |
| Rooms          | : 3                     |

## Rent € 2.250 p.m. excl. per month

AMSTERDAM HOUSING Slingerbeekstraat 29 1078 BH Amsterdam +31 (0)20 - 671 72 66 info@amsterdamhousing.com www.amsterdamhousing.com