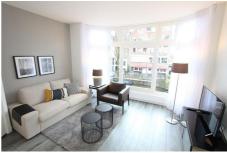

## Eerste Leliedwarsstraat, Amsterdam

Details:

- Size of the property: 45 m2
- Number of bedrooms: 1
- Number of bathrooms: 1
- Type of house: Apartment
- Construction year of the house: 1912

| Туре           | : Upper floor apartment |
|----------------|-------------------------|
| Decoration     | : Fully furnished       |
| Living Surface | : 45m²                  |
| Rooms          | : 2                     |