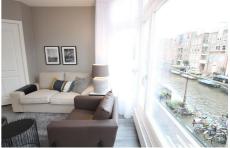

## Eerste Leliedwarsstraat, Amsterdam

Details:

- Size of the property: 45 m2
- Number of bedrooms: 1
- Number of bathrooms: 1
- Type of house: Apartment
- Construction year of the house: 1912

| Туре           | : Upper floor apartment |
|----------------|-------------------------|
| Decoration     | : Fully furnished       |
| Living Surface | : 45m²                  |
| Rooms          | : 2                     |