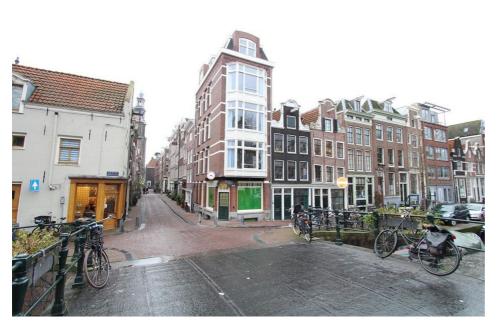

## Eerste Leliedwarsstraat, Amsterdam

Details:

- Size of the property: 45 m2
- Number of bedrooms: 1
- Number of bathrooms: 1
- Type of house: Apartment
- Construction year of the house: 1912

| Туре           | : Upper floor apartment |
|----------------|-------------------------|
| Decoration     | : Fully furnished       |
| Living Surface | : 45m²                  |
| Rooms          | : 2                     |