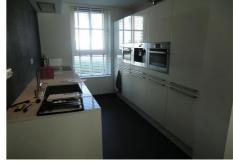

## Jane Addamslaan, Amstelveen

Details:

Size of the house (m2) approximately 160 m2 Number of bedrooms: 5 Number of bathrooms: 2 Type of house: Family house Quality of public transportation: Good

Type Decoration Garden Living Surface Rooms : Terraced house : Fully furnished : Yes, Backyard, Southeast, 5×12cm : 160m<sup>2</sup> : 6