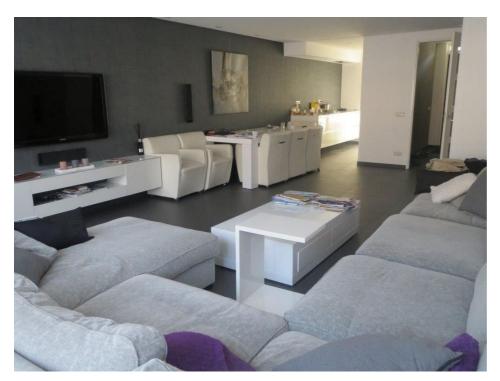

## Jane Addamslaan, Amstelveen

Details:

Size of the house (m2) approximately 160 m2 Number of bedrooms: 5 Number of bathrooms: 2 Type of house: Family house Quality of public transportation: Good

Type Decoration Garden Living Surface Rooms : Terraced house : Fully furnished : Yes, Backyard, Southeast, 5×12cm : 160m<sup>2</sup> : 6