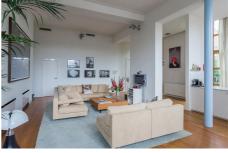

## Plantage Kerklaan, Amsterdam

The building Plancius is dated from 1878 and is build as a theatre. That is why the ceiling has a height a 5 meters. It is located in one of the most beautiful neighborhoods of Amsterdam, oposite of the ZOO artis. At the inside of the property it is quiet and there is a lot of privacy. The apartment has a roofterrace. This all in the middle of the centre and on walking distance of Dam Square. An inside parking can be arranged for an extra amount.

Details:

**Type** : Upper floor apartment

**Decoration** : Fully furnished

**Living Surface** : 150m<sup>2</sup> Rooms : 3

Rent € 2.500 p.m. excl. per month