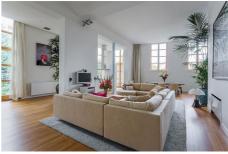

## Plantage Kerklaan, Amsterdam

The building Plancius is dated from 1878 and is build as a theatre. That is why the ceiling has a height a 5 meters. It is located in one of the most beautiful neighborhoods of Amsterdam, oposite of the ZOO artis. At the inside of the property it is quiet and there is a lot of privacy. The apartment has a roofterrace. This all in the middle of the centre and on walking distance of Dam Square. An inside parking can be arranged for an extra amount.

Details:

**Type** : Upper floor apartment

**Decoration** : Fully furnished

**Living Surface** : 150m<sup>2</sup> Rooms : 3

Rent € 2.500 p.m. excl. per month