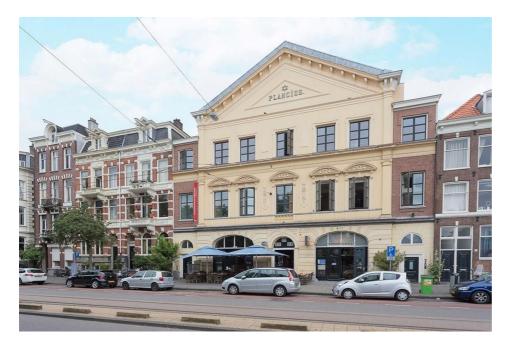

## Plantage Kerklaan, Amsterdam

The building Plancius is dated from 1878 and is build as a theatre. That is why the ceiling has a height a 5 meters. It is located in one of the most beautiful neighborhoods of Amsterdam, oposite of the ZOO artis. At the inside of the property it is quiet and there is a lot of privacy. The apartment has a roofterrace. This all in the middle of the centre and on walking distance of Dam Square. An inside parking can be arranged for an extra amount.