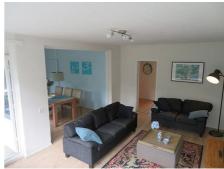

## Fideliolaan, Amstelveen

This smartly arranged, modern and spacious apartment is quietly located near Amstelveen center. All rooms are accessible through the spacious hall. The spacious living room and separate dining room are located on the south-east side (lots of daylight) and view directly on the park behind the complex. The spacious balcony is directly accessible from the living room and has the same view of the green surroundings. The bathroom has a walk-in shower and a washbasin with mirror as well as a bathroom cabinet. The kitchen is equipped with modern appliances: washing machine, dryer, large fridge

**Type** : Upper floor apartment

**Decoration** : Fully furnished

**Living Surface** : 80m<sup>2</sup> Rooms : 3

Rent € 1.500 p.m. excl. per month