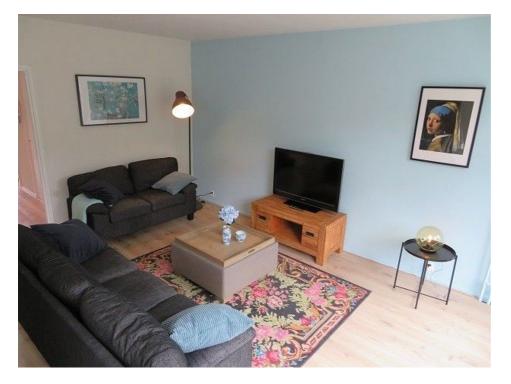

## Fideliolaan, Amstelveen

This smartly arranged, modern and spacious apartment is quietly located near Amstelveen center. All rooms are accessible through the spacious hall. The spacious living room and separate dining room are located on the south-east side (lots of daylight) and view directly on the park behind the complex. The spacious balcony is directly accessible from the living room and has the same view of the green surroundings. The bathroom has a walk-in shower and a washbasin with mirror as well as a bathroom cabinet. The kitchen is equipped with modern appliances: washing machine, dryer, large fridge

**Type** : Upper floor apartment

**Decoration** : Fully furnished

**Living Surface** : 80m<sup>2</sup> Rooms : 3

Rent € 1.500 p.m. excl. per month