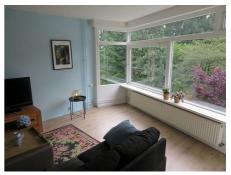

## Fideliolaan, Amstelveen

This smartly arranged, modern and spacious apartment is quietly located near Amstelveen center. All rooms are accessible through the spacious hall. The spacious living room and separate dining room are located on the south-east side (lots of daylight) and view directly on the park behind the complex. The spacious balcony is directly accessible from the living room and has the same view of the green surroundings. The bathroom has a walk-in shower and a washbasin with mirror as well as a bathroom cabinet. The kitchen is equipped with modern appliances: washing machine, dryer, large fridge

**Type** : Upper floor apartment

**Decoration** : Fully furnished

**Living Surface** : 80m<sup>2</sup> Rooms : 3

Rent € 1.500 p.m. excl. per month