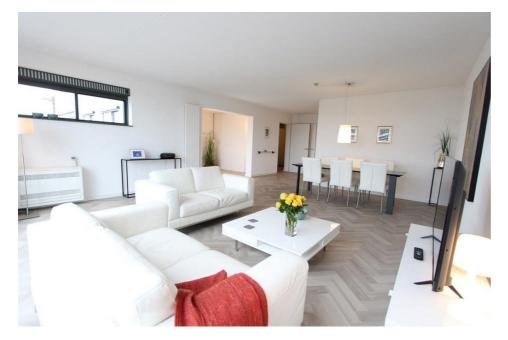

## English summary:

You will be pleasantly surprised when entering this apartment with four rooms at the ninth (upper) floor. There is a private parking space in the basement of the building.

The spacious hallway leads to the living room of approximately 36 square meter with a south facing balcony with a view of the Stadspark. The floor with natural stone in the hallway and living room is