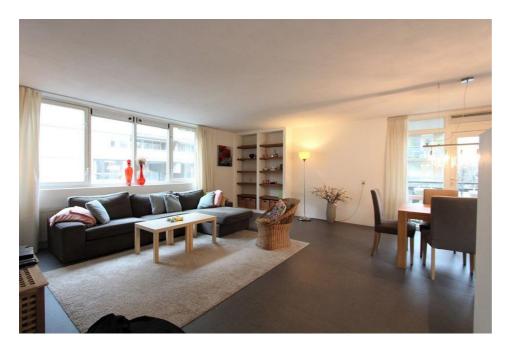

## Plantage Doklaan, Amsterdam

Details:

- Size of the property: 85 m2
- Number of bedrooms: 2
- Number of bathrooms: 1
- Type of house: Apartment
- Construction year of the house: 1989

| Туре           | : Upper floor apartment |
|----------------|-------------------------|
| Decoration     | : Fully furnished       |
| Living Surface | : 85m²                  |
| Rooms          | : 3                     |

## Rent € 1.750 p.m. excl. per month

AMSTERDAM HOUSING Slingerbeekstraat 29 1078 BH Amsterdam +31 (0)20 - 671 72 66 info@amsterdamhousing.com www.amsterdamhousing.com