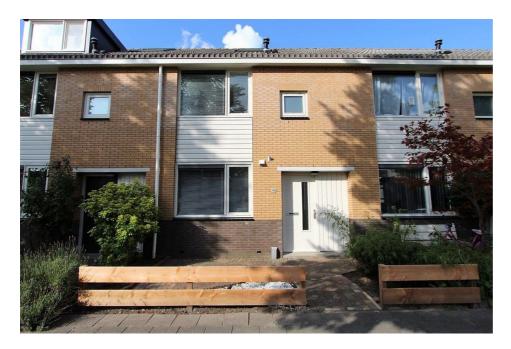

## Loethoelilaan, Amstelveen

Details:

Size of the house (m2) approximately 140 m2 Number of bedrooms: 4 Number of bathrooms: 1 Type of house: Family house Quality of public transportation: Good

| Туре           | : Terraced house                   |
|----------------|------------------------------------|
| Decoration     | : Fully furnished                  |
| Garden         | : Yes, Backyard, Northeast, 6×15cm |
| Living Surface | : 140m <sup>2</sup>                |
| Rooms          | : 5                                |
|                |                                    |