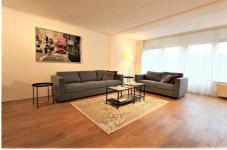

## Loethoelilaan, Amstelveen

Details:

Size of the house (m2) approximately 140 m2 Number of bedrooms: 4 Number of bathrooms: 1 Type of house: Family house Quality of public transportation: Good

| Туре           | : Terraced house                   |
|----------------|------------------------------------|
| Decoration     | : Fully furnished                  |
| Garden         | : Yes, Backyard, Northeast, 6×15cm |
| Living Surface | : 140m <sup>2</sup>                |
| Rooms          | : 5                                |
|                |                                    |