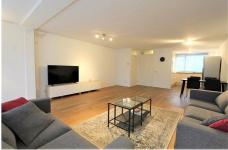

## Loethoelilaan, Amstelveen

Details:

Size of the house (m2) approximately 140 m2 Number of bedrooms: 4 Number of bathrooms: 1 Type of house: Family house Quality of public transportation: Good

| Туре           | : Terraced house                   |
|----------------|------------------------------------|
| Decoration     | : Fully furnished                  |
| Garden         | : Yes, Backyard, Northeast, 6×15cm |
| Living Surface | : 140m <sup>2</sup>                |
| Rooms          | : 5                                |
|                |                                    |