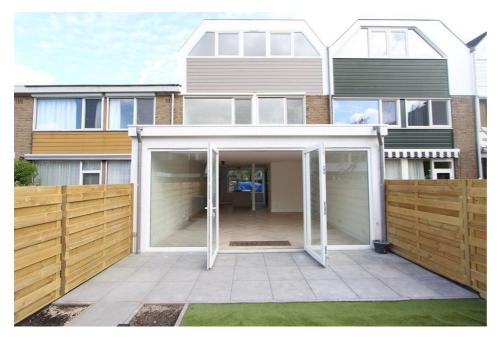

## Maarten Lutherweg, Amstelveen

Details:

- Size of the property: 160 m2
- Number of bedrooms: 5
- Number of bathrooms: 2
- Type of house: Family House
- Construction year of the house: 1962

| Туре           | : Terraced house       |
|----------------|------------------------|
| Decoration     | : Semi Furnished       |
| Garden         | : Yes, Backyard, South |
| Living Surface | : 160m²                |
| Rooms          | : 6                    |

## Rent € 3.500 p.m. excl. per month

AMSTERDAM HOUSING Slingerbeekstraat 29 1078 BH Amsterdam +31 (0)20 - 671 72 66 info@amsterdamhousing.com www.amsterdamhousing.com