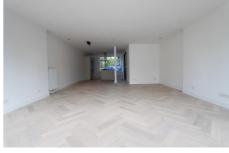

## Maarten Lutherweg, Amstelveen

Details:

- Size of the property: 160 m2
- Number of bedrooms: 5
- Number of bathrooms: 2
- Type of house: Family House
- Construction year of the house: 1962

| Туре           | : Terraced house       |
|----------------|------------------------|
| Decoration     | : Semi Furnished       |
| Garden         | : Yes, Backyard, South |
| Living Surface | : 160m²                |
| Rooms          | : 6                    |

## Rent € 3.500 p.m. excl. per month

AMSTERDAM HOUSING Slingerbeekstraat 29 1078 BH Amsterdam +31 (0)20 - 671 72 66 info@amsterdamhousing.com www.amsterdamhousing.com