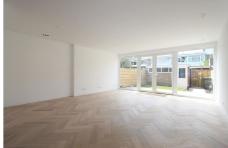

## Maarten Lutherweg, Amstelveen

Details:

- Size of the property: 160 m2
- Number of bedrooms: 5
- Number of bathrooms: 2
- Type of house: Family House
- Construction year of the house: 1962

| Туре           | : Terraced house       |
|----------------|------------------------|
| Decoration     | : Semi Furnished       |
| Garden         | : Yes, Backyard, South |
| Living Surface | : 160m²                |
| Rooms          | : 6                    |

## Rent € 3.500 p.m. excl. per month

AMSTERDAM HOUSING Slingerbeekstraat 29 1078 BH Amsterdam +31 (0)20 - 671 72 66 info@amsterdamhousing.com www.amsterdamhousing.com