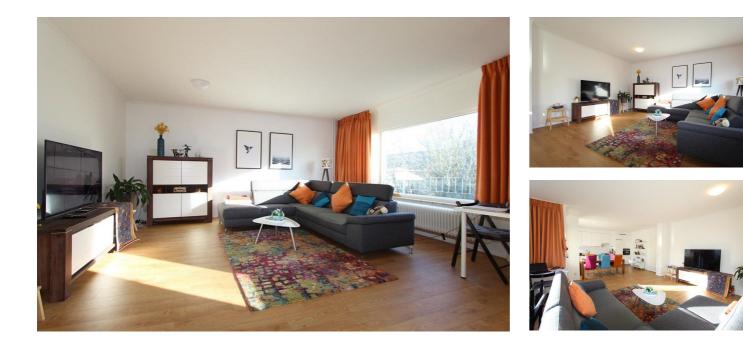

## Donau, Amstelveen

Details:

- Size of the property: 95 m2
- Number of bedrooms: 2
- Number of bathrooms: 1
- Type of house: Apartment
- Construction year of the house: 1971

| Туре           | : Upper floor apartment |
|----------------|-------------------------|
| Decoration     | : Fully furnished       |
| Living Surface | : 95m²                  |
| Rooms          | : 3                     |