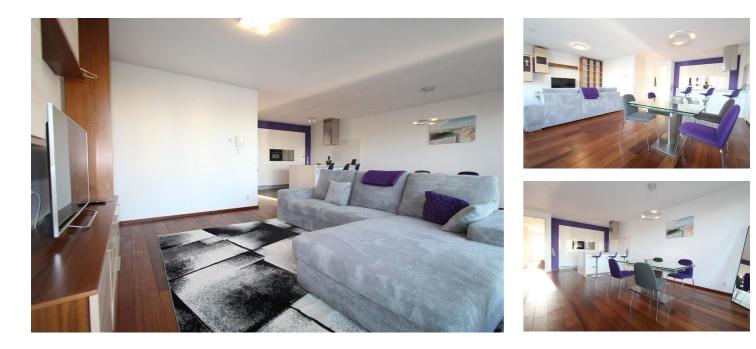

## Meer En Vaart, Amsterdam

This luxury apartment is located in the Osdorp area. The apartment is within walking distance of various public transport options (various bus connections and tram lines 1 & 17 to Central Station). In the vicinity of the apartment you will find the Osdorpplein with a variety of shops and other social facilities such as the Meervaart theater, recreational opportunities (Sloterplas and Sloterpark) and many restaurants. The highways (A4, A9 and A10) are reachable within 5 to 10 minutes driving distance.

| Туре           | : Up and downstairs house |
|----------------|---------------------------|
| Decoration     | : Fully furnished         |
| Living Surface | : 96m²                    |
| Rooms          | : 3                       |