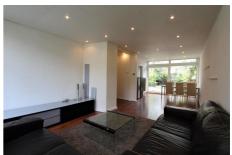

## Details:

• Size of the property: 100 m2

**Type** : Terraced house **Decoration** : Semi Furnished

Garden : Yes, Backyard, East, 6×10cm

**Living Surface** : 100m<sup>2</sup> Rooms : 5

Rent € 1.500 p.m. excl. per month