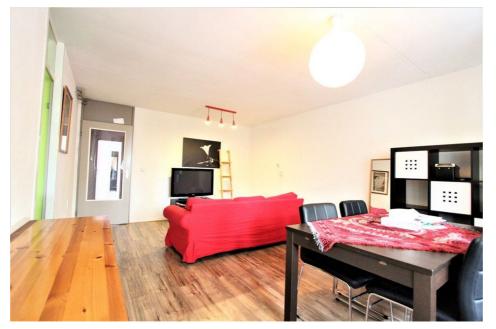

## 's-Gravesandestraat, Amsterdam

Details:

- Size of the property: 60 m2
- Number of bedrooms: 1
- Number of bathrooms: 1
- Type of house: Apartment
- Construction year of the house: 1988

| Туре           | : Upper floor apartment |
|----------------|-------------------------|
| Decoration     | : Fully furnished       |
| Living Surface | : 60m²                  |
| Rooms          | : 2                     |