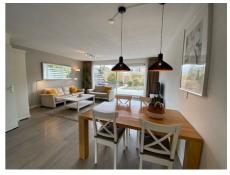

## Sparrendaal, Amstelveen

Details:

- Size of the property: 140 m2
- Number of bedrooms: 4
- Number of bathrooms: 1
- Type of house: Family house
- · Construction year of the house: 1994

| Туре           |  |
|----------------|--|
| Decoration     |  |
| Garden         |  |
| Living Surface |  |
| Rooms          |  |

: Single family : Fully furnished : Yes, Backyard, West, 5×8cm : 140m<sup>2</sup> : 5