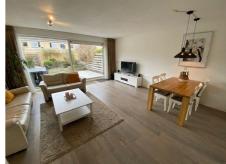

## Sparrendaal, Amstelveen

Details:

- Size of the property: 140 m2
- Number of bedrooms: 4
- Number of bathrooms: 1
- Type of house: Family house
- · Construction year of the house: 1994

| Туре           |  |
|----------------|--|
| Decoration     |  |
| Garden         |  |
| Living Surface |  |
| Rooms          |  |

: Single family : Fully furnished : Yes, Backyard, West, 5×8cm : 140m<sup>2</sup> : 5