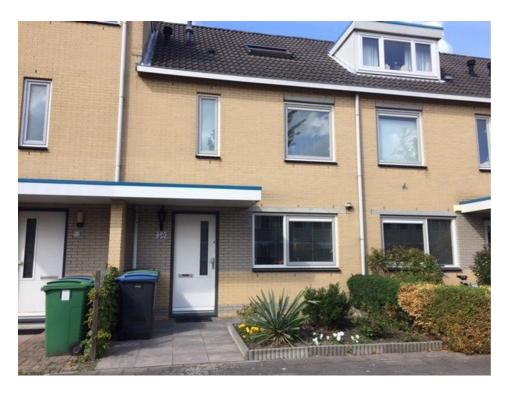

## Sparrendaal, Amstelveen

Details:

- Size of the property: 140 m2
- Number of bedrooms: 4
- Number of bathrooms: 1
- Type of house: Family house
- · Construction year of the house: 1994

| Туре           |  |
|----------------|--|
| Decoration     |  |
| Garden         |  |
| Living Surface |  |
| Rooms          |  |

: Single family : Fully furnished : Yes, Backyard, West, 5×8cm : 140m<sup>2</sup> : 5