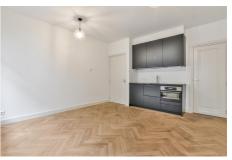

## Plantage Doklaan, Amsterdam

Beautiful newly renovated studio (18,94 m2) on the first floor in the Plantage area. The studio is equipped with a luxury built in kitchen and a luxury bathroom with separate shower and toilet.

**Type** : Upper floor apartment

**Decoration** : Semi Furnished

**Living Surface** : 19m<sup>2</sup> Rooms : 1

Rent € 1.100 p.m. excl. per month