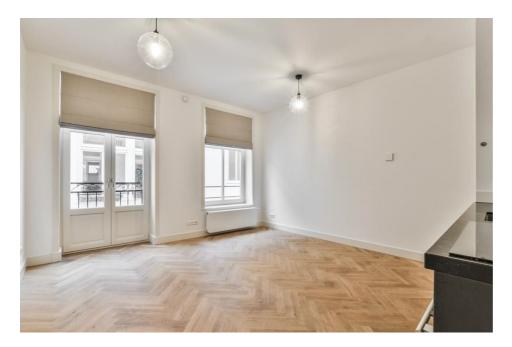

## Plantage Doklaan, Amsterdam

Beautiful newly renovated studio (18,94 m2) on the first floor in the Plantage area. The studio is equipped with a luxury built in kitchen and a luxury bathroom with separate shower and toilet.

**Type** : Upper floor apartment

**Decoration** : Semi Furnished

**Living Surface** : 19m<sup>2</sup> Rooms : 1

Rent € 1.100 p.m. excl. per month