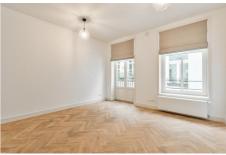

## Plantage Doklaan, Amsterdam

Beautiful newly renovated studio (18,94 m2) on the first floor in the Plantage area. The studio is equipped with a luxury built in kitchen and a luxury bathroom with separate shower and toilet.

**Type** : Upper floor apartment

**Decoration** : Semi Furnished

**Living Surface** : 19m<sup>2</sup> Rooms : 1

Rent € 1.100 p.m. excl. per month