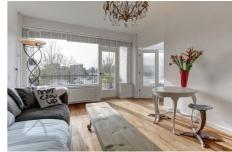

## Sijlhoff, Amsterdam

Details:

- Size of the property: 65
- Number of bedrooms: 2
- Number of bathrooms: 1
- Type of house: Apartment
- · Construction year of the house: 1961

| Туре           | : Up and downstairs house |
|----------------|---------------------------|
| Decoration     | : Semi Furnished          |
| Living Surface | : 65m²                    |
| Rooms          | : 3                       |