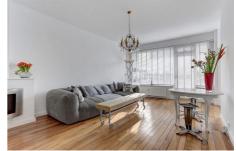

## Sijlhoff, Amsterdam

Details:

- Size of the property: 65
- Number of bedrooms: 2
- Number of bathrooms: 1
- Type of house: Apartment
- · Construction year of the house: 1961

| Туре           | : Up and downstairs house |
|----------------|---------------------------|
| Decoration     | : Semi Furnished          |
| Living Surface | : 65m²                    |
| Rooms          | : 3                       |