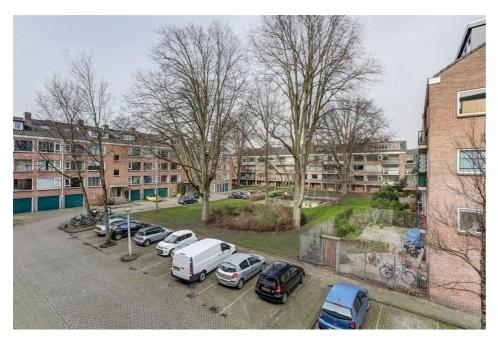

## Sijlhoff, Amsterdam

Details:

- Size of the property: 65
- Number of bedrooms: 2
- Number of bathrooms: 1
- Type of house: Apartment
- · Construction year of the house: 1961

| Туре           | : Up and downstairs house |
|----------------|---------------------------|
| Decoration     | : Semi Furnished          |
| Living Surface | : 65m²                    |
| Rooms          | : 3                       |