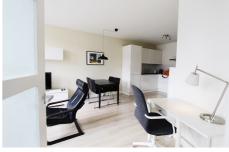

## Staalkade, Amsterdam

Lovely apartment with canal view on one of the widest canals of Amsterdam!

Details:

- Size of the property: 62 m2
- Number of bedrooms: 2
- Number of bathrooms: 1

| Туре           | : Ground floor apartment |
|----------------|--------------------------|
| Decoration     | : Fully furnished        |
| Living Surface | : 62m²                   |
| Rooms          | : 3                      |