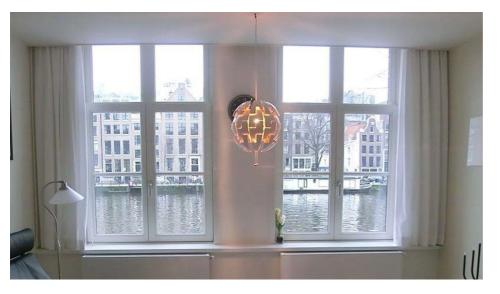

## Staalkade, Amsterdam

Lovely apartment with canal view on one of the widest canals of Amsterdam!

Details:

- Size of the property: 62 m2
- Number of bedrooms: 2
- Number of bathrooms: 1

| Туре           | : Ground floor apartment |
|----------------|--------------------------|
| Decoration     | : Fully furnished        |
| Living Surface | : 62m²                   |
| Rooms          | : 3                      |