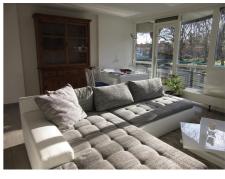

## Cornelis van Rijplantsoen, Amsterdam

Details:

Size of the property: (m2) approximately 95 m2 Number of bedrooms: 2 Number of bathrooms: 1 Type of house: Apartment Quality of public transportation: Good

| Туре           | : Upper floor apartment |
|----------------|-------------------------|
| Decoration     | : Fully furnished       |
| Living Surface | : 95m²                  |
| Rooms          | : 3                     |

## Rent € 1.500 p.m. excl. per month

AMSTERDAM HOUSING Slingerbeekstraat 29 1078 BH Amsterdam +31 (0)20 - 671 72 66 info@amsterdamhousing.com www.amsterdamhousing.com