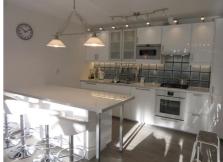

## Cornelis van Rijplantsoen, Amsterdam

Details:

Size of the property: (m2) approximately 95 m2 Number of bedrooms: 2 Number of bathrooms: 1 Type of house: Apartment Quality of public transportation: Good

| Туре           | : Upper floor apartment |
|----------------|-------------------------|
| Decoration     | : Fully furnished       |
| Living Surface | : 95m²                  |
| Rooms          | : 3                     |

## Rent € 1.500 p.m. excl. per month

AMSTERDAM HOUSING Slingerbeekstraat 29 1078 BH Amsterdam +31 (0)20 - 671 72 66 info@amsterdamhousing.com www.amsterdamhousing.com