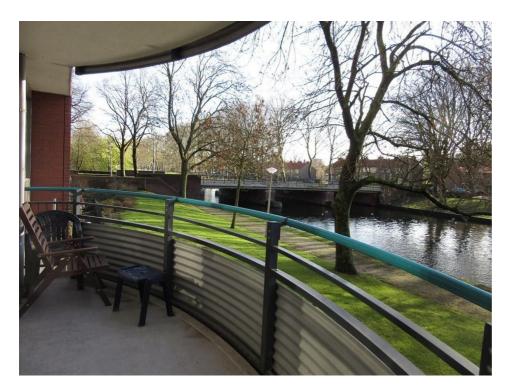

## Cornelis van Rijplantsoen, Amsterdam

Details:

Size of the property: (m2) approximately 95 m2 Number of bedrooms: 2 Number of bathrooms: 1 Type of house: Apartment Quality of public transportation: Good

| Туре           | : Upper floor apartment |
|----------------|-------------------------|
| Decoration     | : Fully furnished       |
| Living Surface | : 95m²                  |
| Rooms          | : 3                     |

## Rent € 1.500 p.m. excl. per month

AMSTERDAM HOUSING Slingerbeekstraat 29 1078 BH Amsterdam +31 (0)20 - 671 72 66 info@amsterdamhousing.com www.amsterdamhousing.com