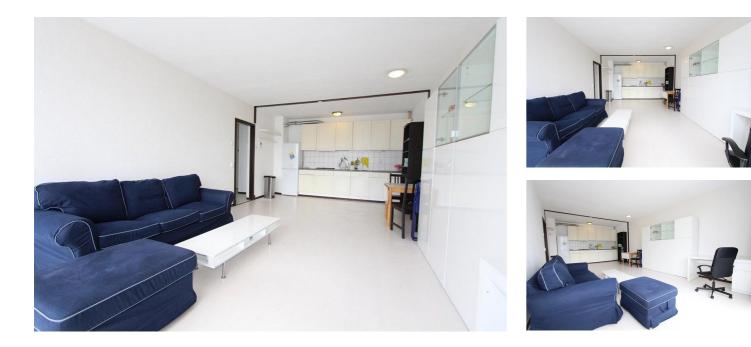

## Parnassiaveld, Duivendrecht

Details:

- Size of the property: 63 m2
- Number of bedrooms: 2
- Number of bathrooms: 1
- Type of house: Apartment
- Construction year of the house: 1975

| Туре           | : Up and downstairs house |
|----------------|---------------------------|
| Decoration     | : Fully furnished         |
| Living Surface | : 63m <sup>2</sup>        |
| Rooms          | : 2                       |