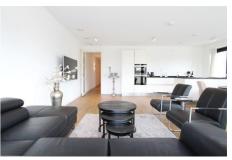

**Type** : Up and downstairs house

**Decoration** : Fully furnished

**Living Surface** : 142m<sup>2</sup> Rooms : 4

Rent € 3.200 p.m. excl. per month