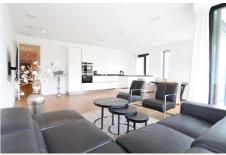

**Type** : Up and downstairs house

**Decoration** : Fully furnished

**Living Surface** : 142m<sup>2</sup> Rooms : 4

Rent € 3.200 p.m. excl. per month