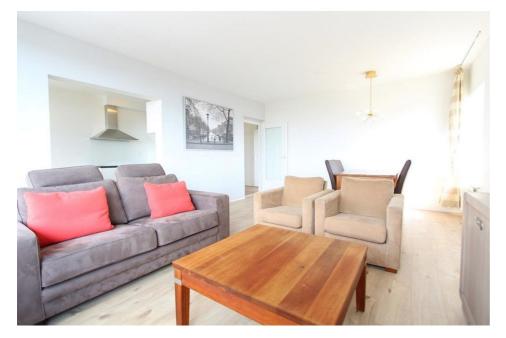

**Type** : Up and downstairs house

**Decoration** : Fully furnished

**Living Surface** : 86m<sup>2</sup> Rooms : 3

Rent € 1.450 p.m. excl. per month