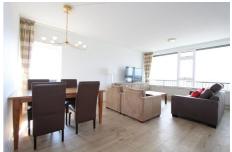

**Type** : Up and downstairs house

**Decoration** : Fully furnished

**Living Surface** : 86m<sup>2</sup> Rooms : 3

Rent € 1.450 p.m. excl. per month