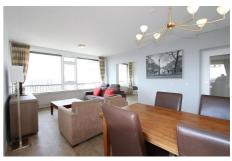

**Type** : Up and downstairs house

**Decoration** : Fully furnished

**Living Surface** : 86m<sup>2</sup> Rooms : 3

Rent € 1.450 p.m. excl. per month