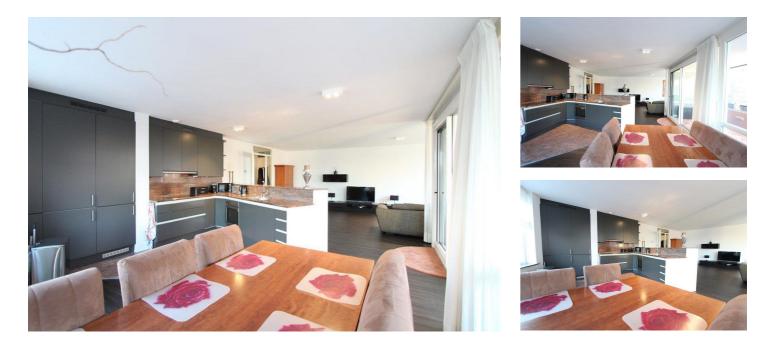

## Stadsplein, Amstelveen

Stadsplein, previously Plein 1960, is the central square in the center of the Dutch city of Amstelveen and is part of the Stadshart. The current square is located east of Sandbergplein, west of Rembrandtweg and north of the A9, next to the Binnenhof shopping center.

Details:

Size of the property: 109 m2

Type: Up and downstairs houseDecoration: Fully furnishedLiving Surface: 109m²Rooms: 3