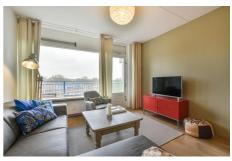

Details:

**Type** : Upper floor apartment

**Decoration** : Fully furnished

**Living Surface** : 79m<sup>2</sup> **Rooms** : 3

Rent € 1.400 p.m. excl. per month