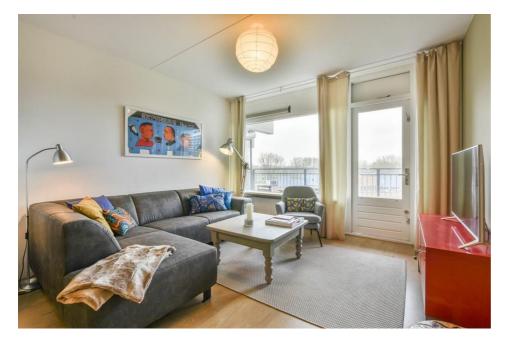

Details:

**Type** : Upper floor apartment

**Decoration** : Fully furnished

**Living Surface** : 79m<sup>2</sup> **Rooms** : 3

Rent € 1.400 p.m. excl. per month